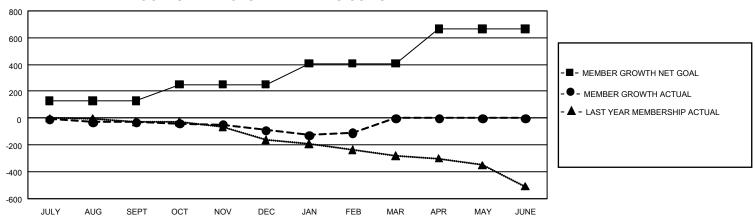

## GMT Constitutional Area 7, Group B

REPORT DOES NOT INCLUDE CLUBS IN UNDISTRICTED AREAS.

| Clubs                 |               |           |               | Members               |                         |                         |                                                    |
|-----------------------|---------------|-----------|---------------|-----------------------|-------------------------|-------------------------|----------------------------------------------------|
| RESULTS FOR 2022-2023 |               |           |               | RESULTS FOR 2022-2023 |                         |                         |                                                    |
| QUARTER               | NEW CLUB GOAL | NEW CLUBS | DROPPED CLUBS | QUARTER MEN           | MBER GROWTH NET<br>GOAL | MEMBER GROWTH<br>ACTUAL | DROPPED MEMBERS<br>ACTUAL (including<br>transfers) |
| JULY/AUG/SEPT         | 0             | 0         | 3             | JULY/AUG/SEPT         | 128                     | 160                     | 161                                                |
| OCT/NOV/DEC           | 3             | 0         | 2             | OCT/NOV/DEC           | 123                     | 166                     | 216                                                |
| JAN/FEB/MAR           | 0             | 0         | 0             | JAN/FEB/MAR           | 157                     | 84                      | 95                                                 |
| APR/MAY/JUNE          | 15            | 0         | 0             | APR/MAY/JUNE          | 257                     | 0                       | 0                                                  |

## GOALS AND ACTUAL MEMBERS CUMULATIVE

| DROPPED CLUBS: 5 |     | 158 CLUBS OF 310 ADDED 1<br>OR MORE NEW MEMBERS | GENDER DISTRIBUTION                 |                |  |
|------------------|-----|-------------------------------------------------|-------------------------------------|----------------|--|
|                  |     |                                                 | MALE                                | 5,392 (67.38%) |  |
|                  |     |                                                 | FEMALE                              | 2,609 (32.60%) |  |
| DROPPED MEMBERS  |     |                                                 | NON BINARY                          | 1 (0.01%)      |  |
| DECEASED         | 87  |                                                 | PREFER NOT TO ANSWER                | 0 (0.00%)      |  |
| CLUB CANCELLED   | 19  |                                                 | TOTAL FAMILY UNIT MEMBERS 775       |                |  |
| OTHER            | 368 | CLICK HERE FOR                                  |                                     |                |  |
| TOTAL            | 474 | CUMULATIVE MEMBERSHIP DATA                      | FAMILY MEMBERS PAYING HALF DUES 390 |                |  |