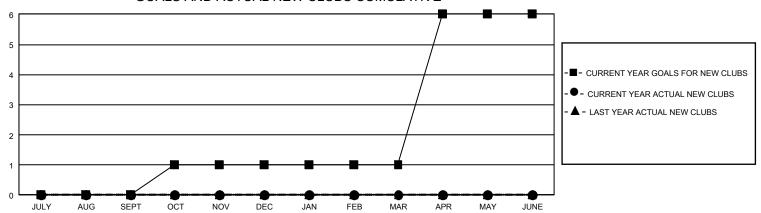

## GMT Constitutional Area 7, Group B

REPORT DOES NOT INCLUDE CLUBS IN UNDISTRICTED AREAS.

| Clubs                 |               |           |               | Members               |                         |                         |                                                    |
|-----------------------|---------------|-----------|---------------|-----------------------|-------------------------|-------------------------|----------------------------------------------------|
| RESULTS FOR 2022-2023 |               |           |               | RESULTS FOR 2022-2023 |                         |                         |                                                    |
| QUARTER               | NEW CLUB GOAL | NEW CLUBS | DROPPED CLUBS | QUARTER MEN           | MBER GROWTH NET<br>GOAL | MEMBER GROWTH<br>ACTUAL | DROPPED MEMBERS<br>ACTUAL (including<br>transfers) |
| JULY/AUG/SEPT         | 0             | 0         | 3             | JULY/AUG/SEPT         | 128                     | 160                     | 161                                                |
| OCT/NOV/DEC           | 3             | 0         | 2             | OCT/NOV/DEC           | 123                     | 166                     | 216                                                |
| JAN/FEB/MAR           | 0             | 0         | 0             | JAN/FEB/MAR           | 157                     | 84                      | 95                                                 |
| APR/MAY/JUNE          | 15            | 0         | 0             | APR/MAY/JUNE          | 257                     | 0                       | 0                                                  |

## GOALS AND ACTUAL NEW CLUBS CUMULATIVE